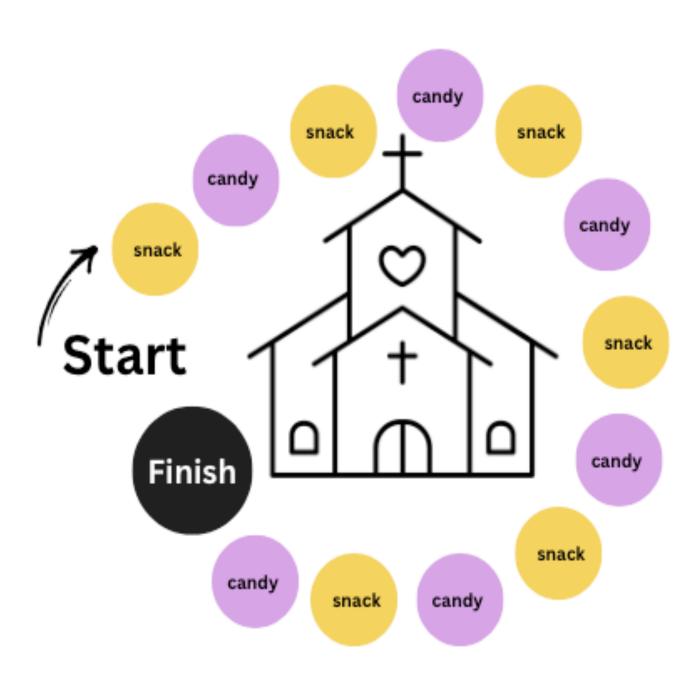

|
|------------------------------------------------------------------|-------------------------------------------------------------------------|-----------------------------------------------------------|------------------------------------------------|
| What is one<br>on on<br>discipleship?<br>(일대일 양육)                | What is His<br>Friends<br>Ministry?                                     | Which children's ministries have talent market?           | What is<br>Mosaic<br>Ministry?                 |
| Who are<br>Mosaic<br>Minis?                                      | What is the address of our church main building and education building? | Where is the<br>Prayer Room<br>located?                   | Which worship services happen during the week? |

## Game board #1 (for younger children)



## Game board #2